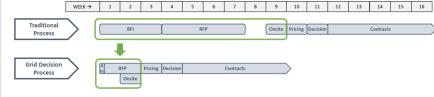

#### **RESEARCH METHODOLOGY**

This results in a detailed Custom Grid to help you quantitatively short-list vendors

| Traditional Process                     | Grid Decision Process               |
|-----------------------------------------|-------------------------------------|
| 9+ weeks to select finalists            | 1-2 weeks to select finalists       |
| Scoring bias                            | Objective/unbiased via auto-scoring |
| Scoring fatigue (due to manual scoring) | Objective/unbiased via auto-scoring |
| One-off RFI/RFPs                        | Continually improved RFI/RFP        |

### Accomplish in 1 day what typically takes 4-6 weeks in a standard RFP process