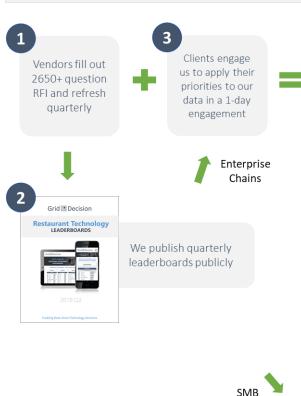

For executives who want a more relevant leaderboard to their specific brand(s), we continue to offer a Custom Grid service whereby in a 1-day engagement we add your weighting model to our RFI data to produce a detailed matrix of the participating vendors (Note: several vendors opt out of the leaderboards but still provide us their data for inclusion in these customer-specific Custom Grids). This allows you to rapidly short-list the right vendors before you spend your valuable resources on further evaluation.

#### **Process**

- 1. We already have the vendor data (refreshed quarterly)
- 2. We spend a day with your team adding your weighting to our RFI data
- 3. We produce a scoring matrix formatted similar to the example image
- 4. You select your vendor short-list

#### **Benefits**

- Time: make a rapid data-driven decision on which vendors to spend more time evaluating
- Validation: validate your past vendor decisions
- Alignment: create weighting models for multiple brands to evaluate alignment
- Expertise: leverage our 2650+ question RFI, used by top 10 chains (see client successes on next page)
- Education: rapid education on vendor capabilities