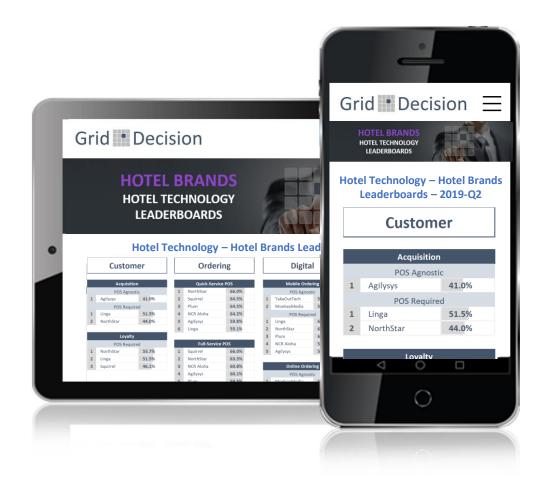

### **HOTEL BRANDS**

Hotel Technology Leaderboards | 2019 Q2

#### Customer

| Acquisition  |           |       |
|--------------|-----------|-------|
| POS Agnostic |           |       |
| 1            | Agilysys  | 41.0% |
| POS Required |           |       |
| 1            | Linga     | 51.5% |
| 2            | NorthStar | 44.0% |

| Loyalty      |           |       |
|--------------|-----------|-------|
| POS Agnostic |           |       |
| 1            | Squirrel  | 46.1% |
| POS Required |           |       |
| 1            | NorthStar | 55.7% |
| 2            | Linga     | 51.5% |

#### **Ordering**

| Quick-Service POS |           |       |  |
|-------------------|-----------|-------|--|
| 1                 | NorthStar | 66.0% |  |
| 2                 | Squirrel  | 64.5% |  |
| 3                 | Plum      | 64.5% |  |
| 4                 | NCR Aloha | 64.2% |  |
| 5                 | Agilysys  | 59.8% |  |
| 6                 | Linga     | 55.1% |  |